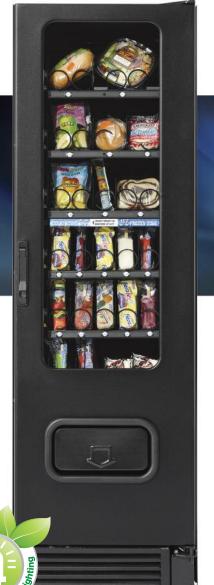

# Alpine Combi Satellite Refrigerated & Frozen Food Merchandiser

The innovative Combi Satellite design features next generation air flow architecture. Dispense refrigerated **AND** frozen foods from the same machine using a common delivery fall space.

- Two machines in one. Refrigerated foods from the top ice cream and other frozen foods from the bottom
- Sell more in less space Only 22" wide
- Glass front design reduces shopping and provides always full appearance
- LED lighting enhances product presentation, requires no service for minimum of 5 years and reduces lighting energy costs by 73% over fluorescent equipped models
- Convertible in the field to fully refrigerated or fully frozen
- New USD connectivity

## Alpine Combi Satellite Glass Front Snack Merchandiser

**Combi Satellite** 

Shown with SC100

satellite controller.