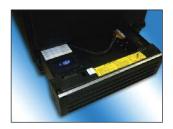

#### **On-board USD Refrigeration Control**

Eliminates melt downs due to host control interruption. Displays zone temperatures and messages.