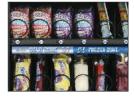

## Alpine Combi Satellite Glass Front Snack Merchandiser

**Combi Satellite** 

Shown with SC100

satellite controller.

#### **Two Separate Food Zones**

Vend refrigerated foods from the top zone at 36°F and frozen deserts at -15°F from the bottom.

**Full Frozen Configuration** Available!