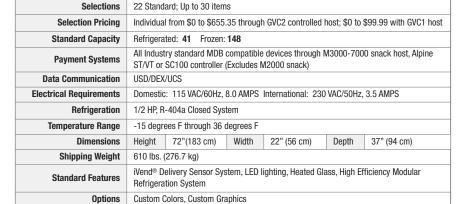

# Alpine Combi Satellite Refrigerated & Frozen Food Merchandiser

The innovative Combi Satellite design features next generation air flow architecture. Dispense refrigerated **AND** frozen foods from the same machine using a common delivery fall space.

- Two machines in one. Refrigerated foods from the top ice cream and other frozen foods from the bottom
- Sell more in less space Only 22" wide
- Glass front design reduces shopping and provides always full appearance
- LED lighting enhances product presentation, requires no service for minimum of 5 years and reduces lighting energy costs by 73% over fluorescent equipped models
- Convertible in the field to fully refrigerated or fully frozen
- New USD connectivity

#### **Two Separate Food Zones**

Vend refrigerated foods from the top zone at 36°F and frozen deserts at -15°F from the bottom.

**Full Frozen Configuration** Available!

### **High Efficiency Modular Refrigeration** System

No need to hire a technician. Removes easily from the rear for off site cleaning and service.

#### **On-board USD Refrigeration Control**

Eliminates melt downs due to host control interruption. Displays zone temperatures and messages.

#### **Quality Construction**

Fully welded seams and internal bracing make for a solid long-term investment.

U-Select-It 8040 University Boulevard Des Moines, Iowa 50325 1-800-247-8709 Fax: 515-274-0390